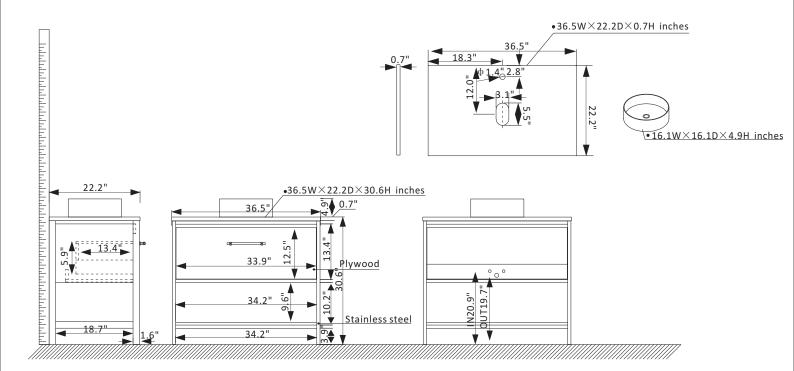

## Vinnova Murcia Vanity Collection 701336G-SO-GW-NM

## **Features**

Brushed Gold Stainless Steel Frame with plywood construction ensure supreme sturdiness.

Available in Suleiman Oak finish to complement your contemporary décor.

White composite grain stone countertop for a clean, elegant look.

Modern, ceramic vessel sink with overflow opening included.

1 soft-close drawer with plenty of storage for all your toiletries.

Brushed Gold finish hardware for a touch of style and contrast.

Spacious open shelf below is perfect for towels or decorative items.

Pre-drilled and designed for easy plumbing and faucet installation.

\* Does not include faucet, drain assembly, P-trap, or backsplash.